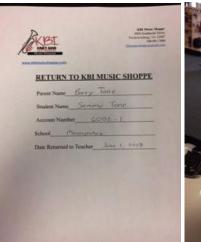

## **RETURN TO KBI MUSIC SHOPPE**

| Parent Name              |  |
|--------------------------|--|
| Student Name             |  |
| Account Number           |  |
| School                   |  |
| Date Returned to Teacher |  |